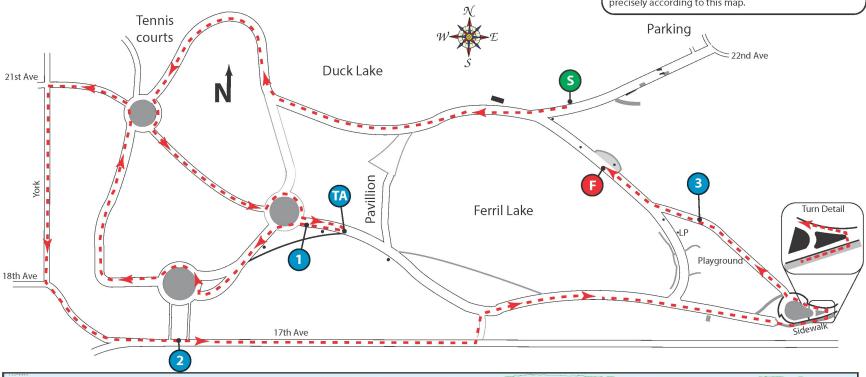

Locations marked with yellow stencil and washer. **Read descriptions carefully,** as there are many marks in City Park.

Start: 78'E of LP 49/39, which is on S side of road, at corner Turnaround: 6'W of water shutoff cap in road, where trail meets

road (W of fire hydrant)

1 mile: 1' E of stop post for swinging gate (westbound)
2 mile: 4' E of "City Park" sign in island at entrance.
3 mile: 52' W of light pole 40/27, W of port-o-let

Finish: 45'N of manhole cover in apron, near south end

GPS coordinates are given ONLY to get close to described locations. NOT to be used to replace lost marks. Use descriptions to replace lost marks. NAD83

 Start:
 N39.74772° W104.94843°

 TA:
 N39.74574° W104.95305°

 1 mile:
 N39.74577° W104.95440°

 2 mile:
 N39.74380° W104.95012°

 3 mile:
 N39.74566° W104.94473°

 Finish:
 N39.74671° W104.94712°